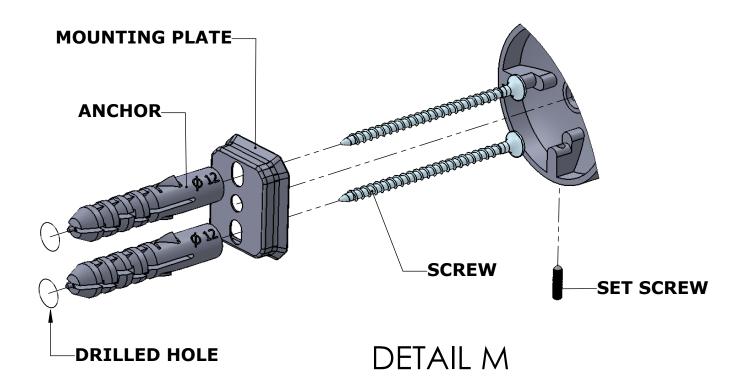

# **INSTALLATION INSTRUCTIONS**

**Step 1:** Drill holes in Wall for screw anchors and attach Mounting Plate to Wall

Determine your desired location for installation and make a mark for the location of the mounting plate. Remove mounting plate from backplate by loosening set screw in backplate as pictured below. Place center hole of mounting plate over mark made above. Make 2 marks where mounting screws will be placed as shown below. Drill hole at each of the marks. (You may substitute other style mounting anchors or screws if desired). Place anchors into the holes made. Place mounting plate over holes and secure to mounting surface using screws as shown below.