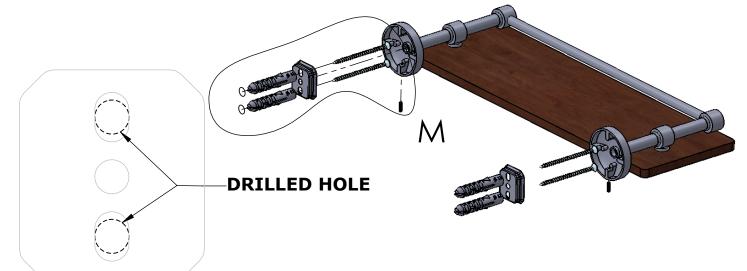

# **INSTALLATION INSTRUCTIONS**

**Step 1:** Drill holes in Wall for screw anchors and attach Mounting Plate to Wall

Determine your desired location for installation and make a mark for the location of the mounting plate. Remove mounting plate from backplate by loosening set screw in backplate as pictured below. Place center hole of mounting plate over mark made above. Make 2 marks where mounting screws will be placed as shown below. Drill hole at each of the marks. (You may substitute other style mounting anchors or screws if desired). Place anchors into the holes made. Place mounting plate over holes and secure to mounting surface using screws as shown below.