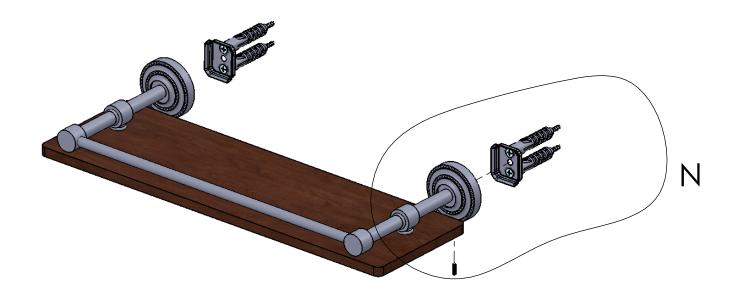

# **INSTALLATION INSTRUCTIONS**

Step 2: Attach Bracket to Mounting Plate.

Place bracket on mounting plate and secure by tightening set screw as shown below.

No portion of this document or any artwork contained herein should reproduced in any way without the written conset of ALLIED BRASS INC.