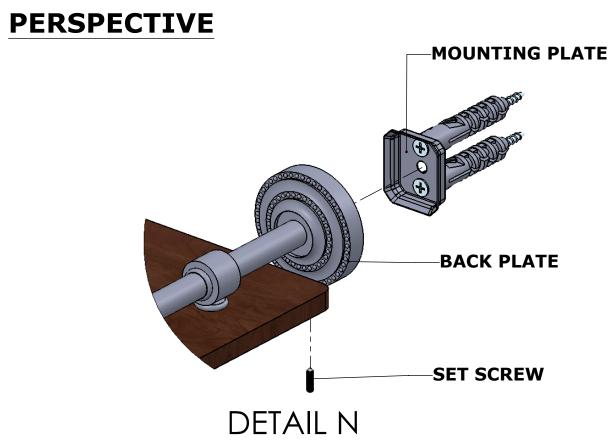

# **INSTALLATION INSTRUCTIONS**

Step 2: Attach Bracket to Mounting Plate.

Place bracket on mounting plate and secure by tightening set screw as shown below.

No portion of this document or any artwork contained herein should reproduced in any way without the written conset of ALLIED BRASS INC.